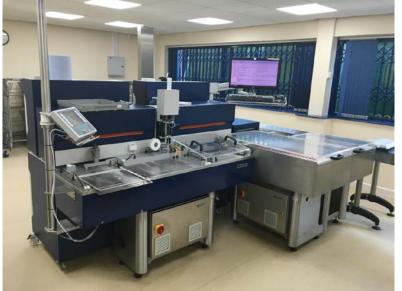

### COMBIFOSS 7/7DC HIGHLIGHTS

- High capacity automated analysis of milk components and SCC
- 19 plus parameters measured in seconds
- 7th generation released in 2016 (CF7) and 2017 (CF 7DC)
- Many hardware and performance improvements over previous generations
- Capacities ranging from 100 to 600 samples/hr
- Introduction of new DC parameter (Differential Cell Count) Another industry first
- Sold to date (Oct 2016 March 2019)
  - 148 MilkoScan 7
  - 66 Fossomatic 7
  - 96 Fossomatic 7DC

#### 7<sup>TH</sup> GENERATION COMBIFOSS – EVOLUTION OF **FOSS** PARAMETERS

| CF 215 | CF 360 | CF 4000 | CF 5000 | CF 6000 | CF FT+ | CF 7 & 7DC |
|--------|--------|---------|---------|---------|--------|------------|
| 1970s  | 1980s  | 1980s   | 1990s   | 2000s   | 2010s  | 2017       |