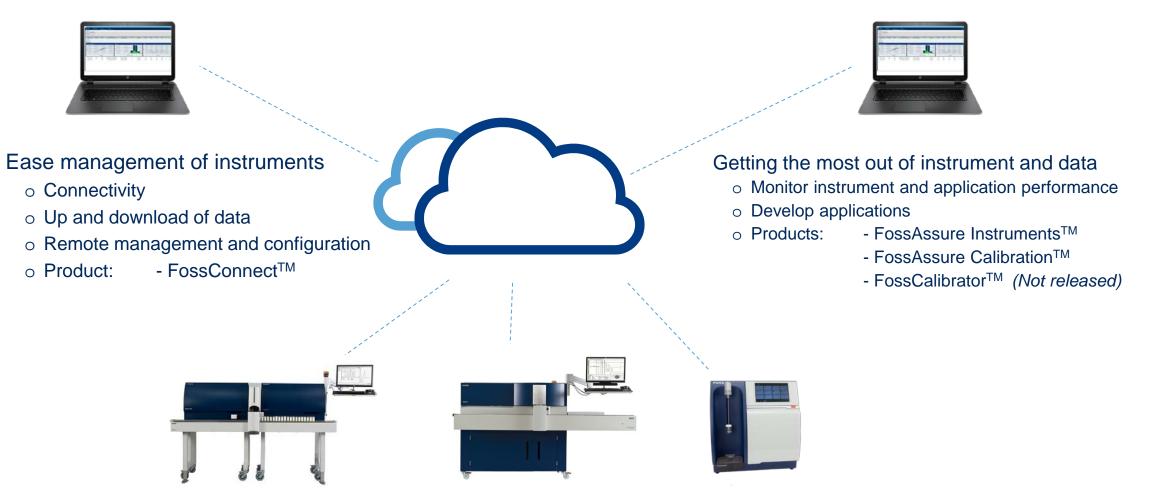

### **DIGITAL SERVICES**

## IMPROVE QUALITY AND OPTIMIZE PRODUCTION WITH FAST, EASY-TO-USE AND DEDICATED ANALYTICS