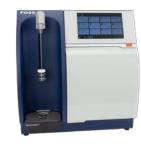

### BACTOSCAN FC+ HIGHLIGHTS

- High capacity automated enumeration of total bacteria in raw milk
- Time to result 9 min
- Capacities of 65, 130 and 200 samples/hr
- NCIMS/FDA Approved
- Most widely used milk bacteria analyzer in the world
- Introduced in 1998 as BSC FC
- New version BSC FC+ released in 2013