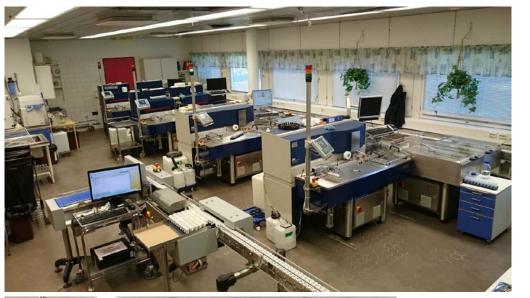

# SAMPLE AUTOMATION FOR COMBIFOSS AND BACTOSCAN

- FOSS has provided, for many years now, several unique automation options for conveyor systems such as:
  - Automatic re-test functionality
  - Multiple barcode and RFID options
  - Automatic Pilot sample detection
  - Conveyor Extensions
  - Output Buffer Tables
- For further automation:

Three main milk analyzer automation partners:

- Bartec
- Intellitech ILAS
- Raudsusz
- FOSS is able to interface and has worked with all three.
- FOSS has more automation experience then any other instrument manufacturer with dozens of installations across the globe.
- Examples...