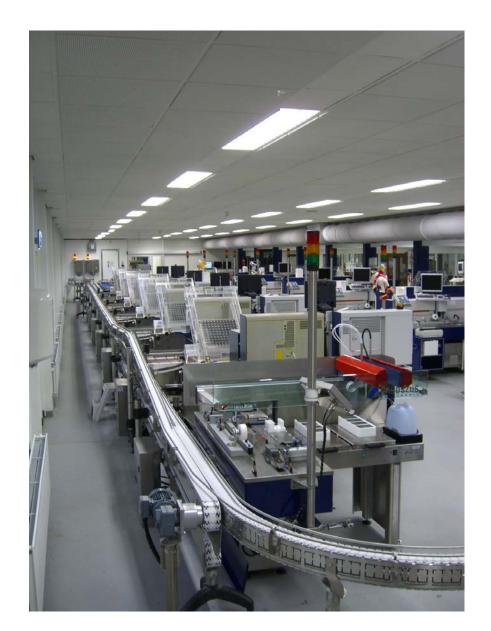

# SAMPLE AUTOMATION FOR COMBIFOSS AND BACTOSCAN

- FOSS has provided, for many years now, several unique automation options for conveyor systems such as:
  - Automatic re-test functionality
  - Multiple barcode and RFID options
  - Automatic Pilot sample detection
  - Conveyor Extensions
  - Output Buffer Tables
- For further automation:

Three main milk analyzer automation partners:

- Bartec
- Intellitech ILAS
- Raudsusz
- FOSS is able to interface and has worked with all three.
- FOSS has more automation experience then any other instrument manufacturer with dozens of installations across the globe.
- Examples...