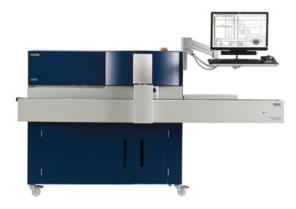

### **RAW MILK TESTING – PORTFOLIO OF SOLUTIONS FOSS**

MilkoScan 7

#### Fossomatic 7/7DC

CombiFoss 7

BactoScan FC+

BacSomatic

### COMBIFOSS 7/7DC HIGHLIGHTS

- High capacity automated analysis of milk components and SCC
- 19 plus parameters measured in seconds
- 7th generation released in 2016 (CF7) and 2017 (CF 7DC)
- Many hardware and performance improvements over previous generations
- Capacities ranging from 100 to 600 samples/hr
- Introduction of new DC parameter (Differential Cell Count) Another industry first
- Sold to date (Oct 2016 March 2019)
  - 148 MilkoScan 7
  - 66 Fossomatic 7
  - 96 Fossomatic 7DC