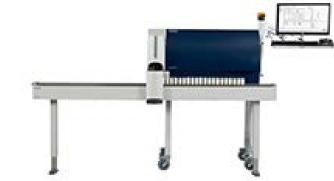

### **RAW MILK TESTING – PORTFOLIO OF SOLUTIONS FOSS**

MilkoScan 7

#### Fossomatic 7/7DC

CombiFoss 7

BactoScan FC+

BacSomatic

### COMBIFOSS 7/7DC HIGHLIGHTS

- High capacity automated analysis of milk components and SCC
- 19 plus parameters measured in seconds
- 7th generation released in 2016 (CF7) and 2017 (CF 7DC)
- Many hardware and performance improvements over previous generations
- Capacities ranging from 100 to 600 samples/hr
- Introduction of new DC parameter (Differential Cell Count) Another industry first
- Sold to date (Oct 2016 March 2019)
  - 148 MilkoScan 7
  - 66 Fossomatic 7
  - 96 Fossomatic 7DC