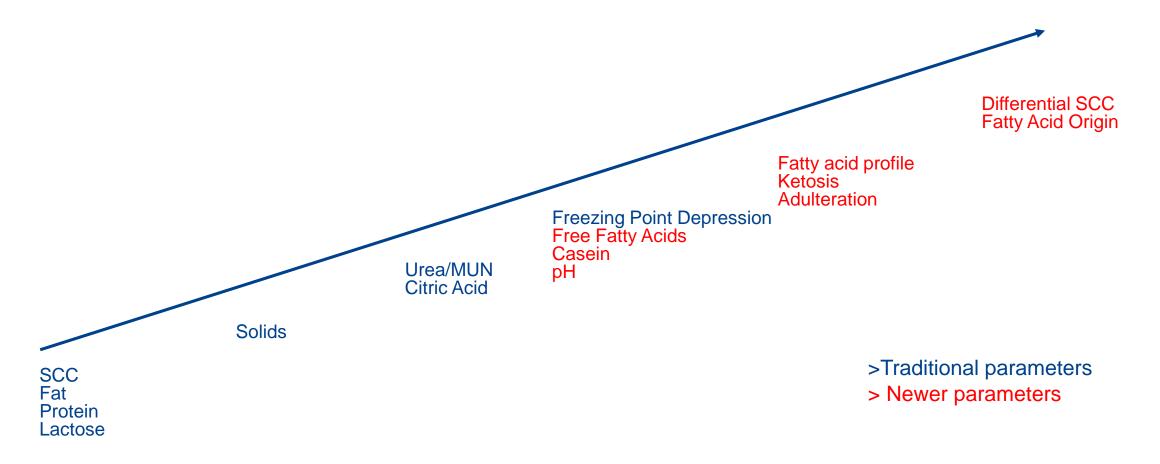

#### 7<sup>TH</sup> GENERATION COMBIFOSS – EVOLUTION OF **FOSS** PARAMETERS

| CF 215 | CF 360 | CF 4000 | CF 5000 | CF 6000 | CF FT+ | CF 7 & 7DC |
|--------|--------|---------|---------|---------|--------|------------|
| 1970s  | 1980s  | 1980s   | 1990s   | 2000s   | 2010s  | 2017       |