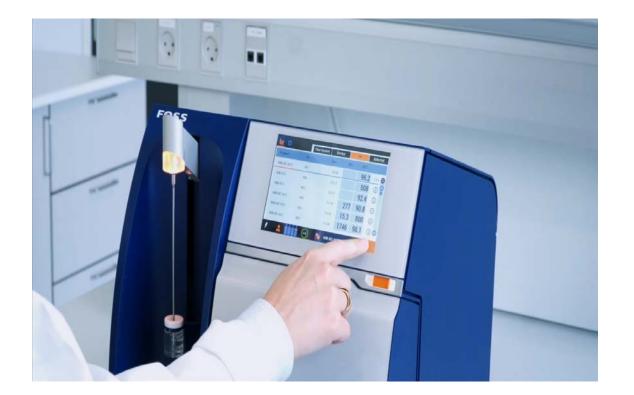

### **RAW MILK TESTING – PORTFOLIO OF SOLUTIONS FOSS**

MilkoScan 7

#### Fossomatic 7/7DC

CombiFoss 7

BactoScan FC+

BacSomatic

## IMPROVE QUALITY AND OPTIMIZE PRODUCTION WITH FAST, EASY-TO-USE AND DEDICATED ANALYTICS